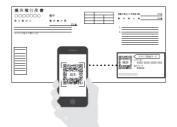

[To exercise your shareholder voting rights by Internet]

Shareholders who wish to exercise their voting rights using the Internet are requested to exercise their voting rights to cast an affirmative or negative vote regarding the resolutions presented for approval by 5:00 p.m. on Wednesday, January 24, 2024 (Japan time).

©Please refer to the Instructions When Exercising of Voting Rights Using the Internet, etc. provided below on Page 15 to 16.

1. Date and Time

2. Location

Thursday, January 25, 2024, 10:00 a.m. (Reception desk will open from 9:00 a.m.)