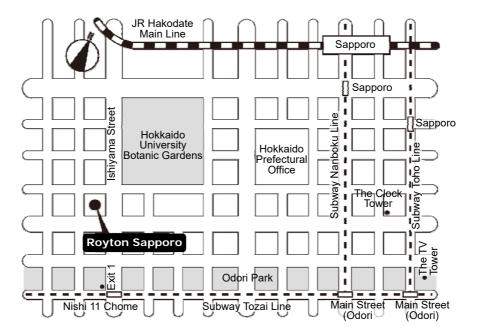

©Please refer to the Instructions When Exercising of Voting Rights Using the Internet, etc. provided below on Page 15 to 16.

1. Date and Time

2. Location

Thursday, January 25, 2024, 10:00 a.m. (Reception desk will open from 9:00 a.m.)

11-1 Nishi, Kita 1-jo, Chuo-ku, Sapporo, Hokkaido, Japan

Royton Sapporo, 3rd Floor "Royton Hall"

3. Purpose and Topics of the Meeting

Matters to be reported

- 1. Report of Business Operations and the Consolidated Financial Statements, and the Report on Results of the Audit by the Accounting Auditor and the Board of Corporate Auditors on the Consolidated Financial Statements, for the 59th Business Period (from November 1, 2022 to October 31, 2023)
- 2. Report of the Non-Consolidated Financial Statements for the 59th Business Period (from November 1, 2022 to October 31, 2023)