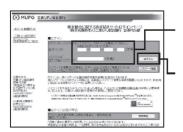

[To exercise your shareholder voting rights by Internet]

Shareholders who wish to exercise their voting rights using the Internet are requested to exercise their voting rights to cast an affirmative or negative vote regarding the resolutions presented for approval by 5:00 p.m. on Wednesday, January 24, 2024 (Japan time).

©Please refer to the Instructions When Exercising of Voting Rights Using the Internet, etc. provided below on Page 15 to 16.

1. Date and Time

2. Location

Thursday, January 25, 2024, 10:00 a.m. (Reception desk will open from 9:00 a.m.)