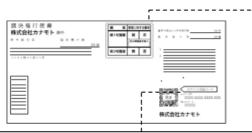

[To exercise your shareholder voting rights in writing (by mail)]

Shareholders who wish to exercise their voting rights using the Form for Exercising Voting Rights are requested to use the enclosed form to cast an affirmative or negative vote regarding the resolutions presented for approval. Please sign your voting form and return it to us by 5:00 p.m. on Wednesday, January 24, 2024 (Japan time).

©When attending the General Meeting of the Shareholders on the scheduled date, please submit the enclosed Form for Exercising Voting Rights at the reception desk on the meeting date.

©For this general meeting of shareholders, we have delivered paper-based documents stating the items subject to measures for electronic provision to all shareholders, regardless of whether or not they have requested them. Among the items subject to measures for electronic provision, based on laws and regulations and Article 16 of Kanamoto's Articles of Incorporation, the following items are not provided in the paper-based documents delivered.